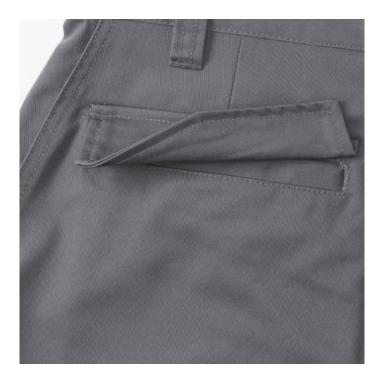

## **Specification**

Russell Work pants with a modern cut. Material 65% polyester 35% cotton, 245 g, with adjustable waist, 2 back pockets with flaps, cargo pocket on the right sock, small pocket under the belt. Washing at 40C in the machine. Color Dark gray, Pants, work pants, twill