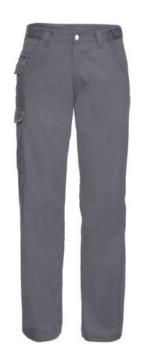

# WORK PANTS WITH MODERN CUT, MATERIAL 65/35, TWILL

### **Basic informations**

Size: 32x32 / 48x81

Length: 38 Width: 29 Height: 24

Printing type: Vez Color: Dark grey

Size: CR

## **Specification**

Russell Work pants with a modern cut. Material 65% polyester 35% cotton, 245 g, with adjustable waist, 2 back pockets with flaps, cargo pocket on the right sock, small pocket under the belt. Washing at 40C in the machine. Color Dark gray, Pants, work pants, twill